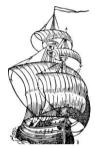

## What the Sailor Saw - Student Worksheet

Sailors were amongst the first people to provide evidence that the Earth was round. If you were a sailor standing on the beach 400 years ago and you were watching a sailing ship, you might have drawn pictures like the ones below.

10 minutes ago

round?

30 minutes ago

60 minutes ago

100 minutes ago

Is the ship sailing towards you or away from you? How can you tell?

| How did this sketch help | the sailor to | realise that the | Earthis |
|--------------------------|---------------|------------------|---------|