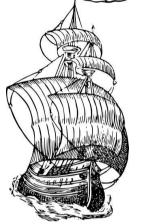

## What the Sailor Saw - Student Worksheet

Sailors were amongst the first people to provide evidence that the Earth was round. If you were a sailor standing on the beach 400 years ago and you were watching a sailing ship, you might have drawn pictures like the ones below.

10 minutes ago

round?

30 minutes ago

60 minutes ago

100 minutes ago

Is the ship sailing towards you or away from you? How can you tell?

| How did this sketch help | the sailor to | realise that the | Earthis |
|--------------------------|---------------|------------------|---------|