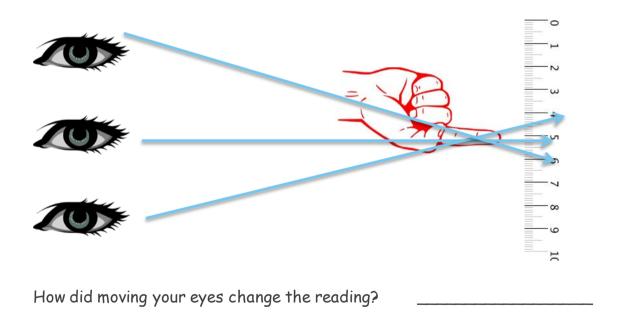

## Parallax Error - Student Worksheet

When reading a thermometer, or any other graded instrument, your eye has to be level with the part being read.

## Method

- 1. Face your partner
- 2. One student holds the ruler upright and does not move
- 3. The other holds one hand so that their index finger appears to be pointing at the 15cm reading
- 4. Without moving their pointing finger, the student then moves their head so their eyes are about 5cm higher and lower than the original position and takes reading.