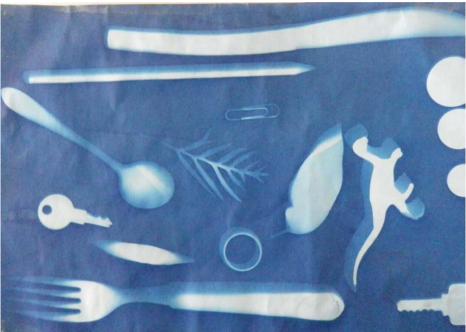

## Light Print Paper – Student Worksheet

Light is energy. We know this because it can change things. 15 things were laid on white light sensitive paper and exposed to sunlight.

What do you think they were? Write down your guesses.

What had changed?

Santos & ESWA supporting earth science education

Name \_\_\_\_\_