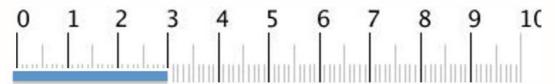

|  |  |  |  |  |  | <br> | <br> | <br> |
|--|--|--|--|--|--|------|------|------|

Read the rain gauges and write how many units of rain were collected on each day.

| 0     | 1        | 2        | 3        | 4         | 5 | 6 | 7   | 8 | 9 | 10  |
|-------|----------|----------|----------|-----------|---|---|-----|---|---|-----|
| 1     | 1        | 1        | 1        | 1         | 1 | 1 | T i | 1 | 1 |     |
| ساسسا | ماييتياء | بالتنظية | عليتنايي | بيلينياني |   |   |     |   |   | 111 |

Monday: How much rain has fallen? \_\_\_\_\_5 units\_

Tuesday: How much rain has fallen?

| 0   | 1   | 2 | 3 | 4    | 5    | 6    | 7      | 8    | 9    | 10   |
|-----|-----|---|---|------|------|------|--------|------|------|------|
| l'a | 1 4 |   | 1 | 1 1  | 1    | 1    | - [    | 1 1  | 1    |      |
|     |     |   |   | 1111 | mlml | 1111 | milani | 1111 | 1111 | 1111 |