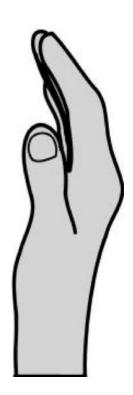

## Using Your Senses - Student Worksheet

In science we use four of our five senses to discover about the world.

 Our eyes see.
Put your hands up to make a picture frame or use a looking tube. Draw

2. Our ears hear noises. What two noises can your ears hear now?