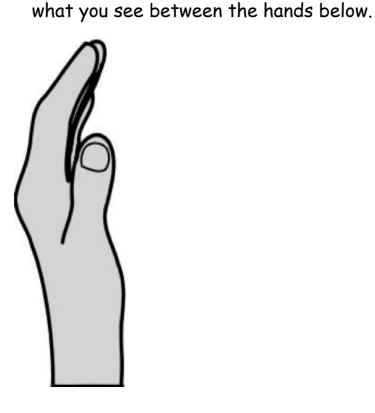

## Using Your Senses - Student Worksheet

In science we use four of our five senses to discover about the world.

 Our eyes see.
Put your hands up to make a picture frame or use a looking tube. Draw

2. Our ears hear noises. What two noises can your ears hear now?